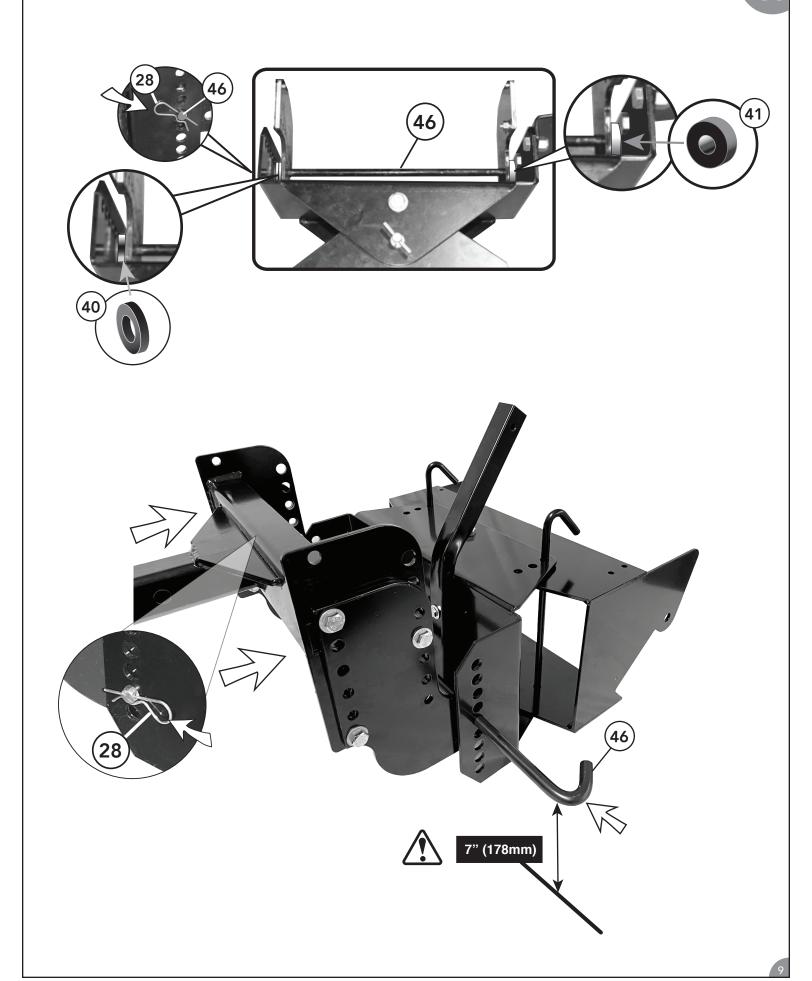

**STEP 2-4:** Use Spacer (Part #39) on 3" wide frame units. Use bolt (Part #35) to attach the bracket when possible, but we have included a longer bolt (Part #34) if needed. This assembly **must** be tightened securely to the frame before use.

**STEP 5:** Foot Pedal Bracket (Part #57) can be placed on either side of the hitch as preferred by operator.

**STEP 8:** Using bolt (Part #31) and locknut (Part #22) attach (Part #48) and (Part #50) to the 4th hole from the top of (part #51).

**STEP 9:** Insert hitch (Part #55) into hitch receiver (Part #56). Before attaching bolts to Boot Plate (Part #52), measure the axle hole so it is 7" (178mm) above the ground as shown in step 11.

**STEP 10:** Attach (Part #47) into the set of holes that will line up with the same side the foot pedal is on as determined in Step 5.

**STEP 11:** Slide spacers (Part #40 & 41) onto the axle (Part #47) and in between the boot plates (Part #52) and Spring Pivot Bracket (Part #10) as shown.

**STEP 12:** Adjust the foot pedal to the desired height by raising and lowering (Part #51). The higher you raise (Part #51), the more chain you will need and the higher the plow blade will lift. Bottom image shows a method to lock the blade in the up position while traveling.