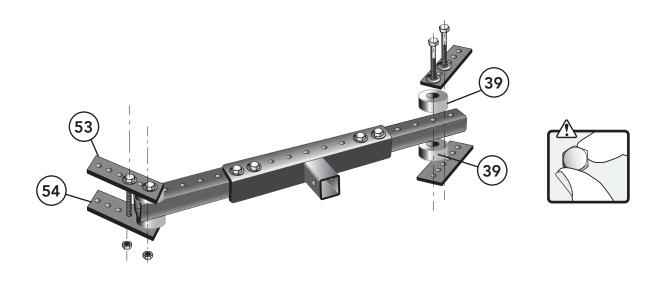

**STEP 2-4:** Use Spacer (Part #39) on 3" wide frame units. Use bolt (Part #35) to attach the bracket when possible, but we have included a longer bolt (Part #34) if needed. This assembly **must** be tightened securely to the frame before use.