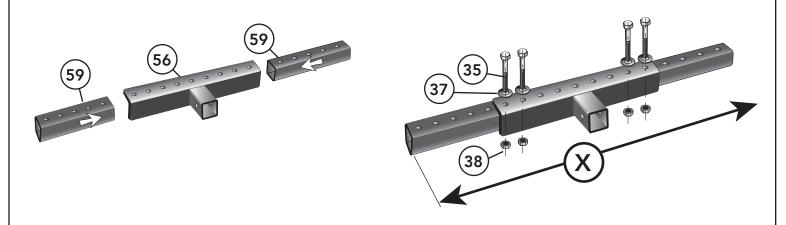

**STEP 2-4:** Use Spacer (Part #39) on 3" wide frame units. Use bolt (Part #35) to attach the bracket when possible, but we have included a longer bolt (Part #34) if needed. This assembly **must** be tightened securely to the frame before use.