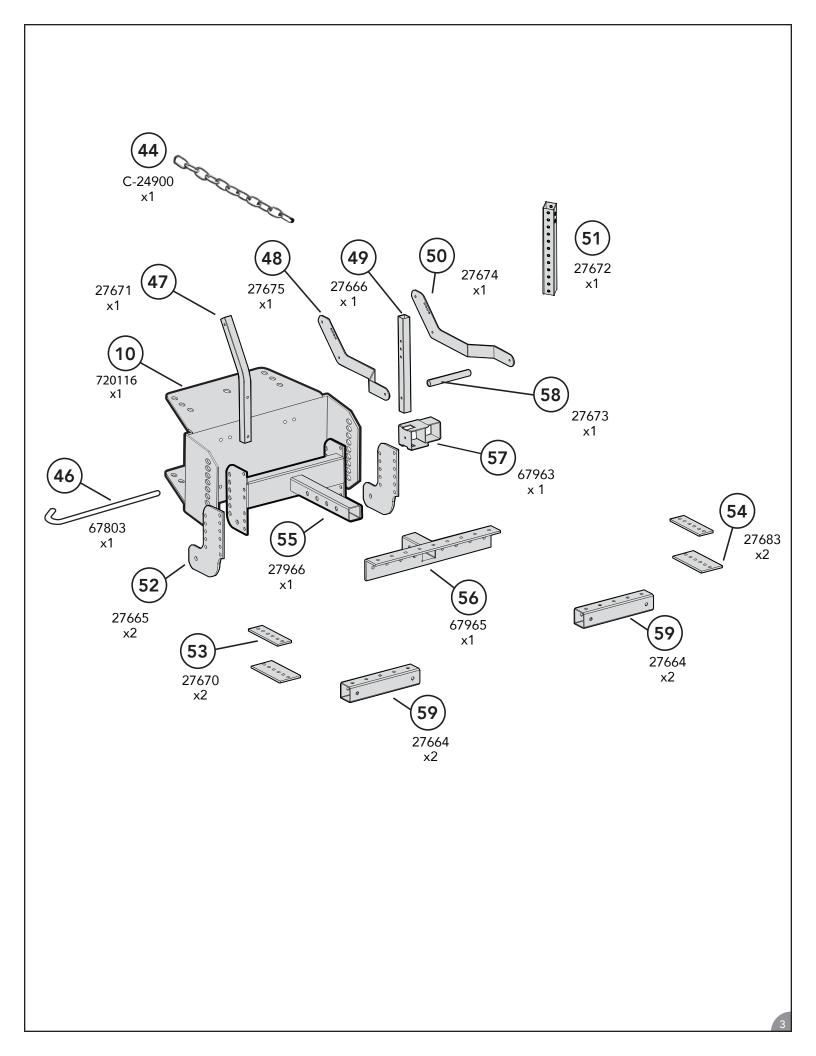

**STEP 2-4:** Use Spacer (Part #39) on 3" wide frame units. Use bolt (Part #35) to attach the bracket when possible, but we have included a longer bolt (Part #34) if needed. This assembly **must** be tightened securely to the frame before use.

**STEP 5:** Foot Pedal Bracket (Part #57) can be placed on either side of the hitch as preferred by operator.

**STEP 8:** Using bolt (Part #31) and locknut (Part #22) attach (Part #48) and (Part #50) to the 4th hole from the top of (part #51).

**STEP 9:** Insert hitch (Part #55) into hitch receiver (Part #56). Before attaching bolts to Boot Plate (Part #52), measure the axle hole so it is 7" (178mm) above the ground as shown in step 11.

**STEP 10:** Attach (Part #47) into the set of holes that will line up with the same side the foot pedal is on as determined in Step 5.

**STEP 11:** Slide spacers (Part #40 & 41) onto the axle (Part #47) and in between the boot plates (Part #52) and Spring Pivot Bracket (Part #10) as shown.

**STEP 12:** Adjust the foot pedal to the desired height by raising and lowering (Part #51). The higher you raise (Part #51), the more chain you will need and the higher the plow blade will lift. Bottom image shows a method to lock the blade in the up position while traveling.