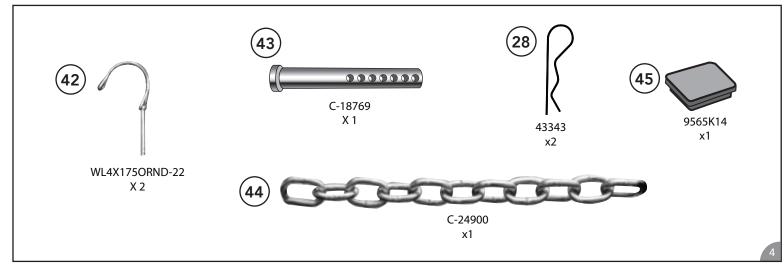

#56). Before attaching bolts to Boot Plate (Part #52), measure the axle hole so it is 7" (178mm) above the ground as shown in step 11.

**STEP 10:** Attach (Part #47) into the set of holes that will line up with the same side the foot pedal is on as determined in Step 5.

**STEP 11:** Slide spacers (Part #40 & 41) onto the axle (Part #47) and in between the boot plates (Part #52) and Spring Pivot Bracket (Part #10) as shown.

**STEP 12:** Adjust the foot pedal to the desired height by raising and lowering (Part #51). The higher you raise (Part #51), the more chain you will need and the higher the plow blade will lift. Bottom image shows a method to lock the blade in the up position while traveling.

1-888-662-7569 (PLOW)

771 W. North Avenue West Chicago, IL 60185 www.nordicplow.com

































ASSEMBLY TIPS





These instructions are for the 64" Zero-Turn Mounting Kit and are 2 of 2 packages.

The 64" Plow and its instructions are packaged and shipped separately.