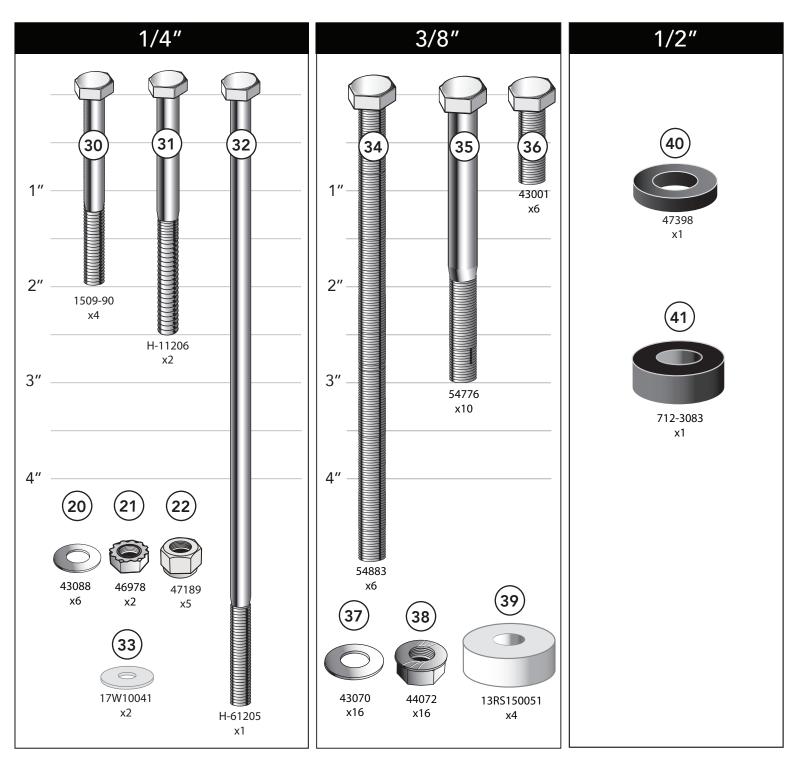

**STEP 2-4:** Use Spacer (Part #39) on 3" wide frame units. Use bolt (Part #35) to attach the bracket when possible, but we have included a longer bolt (Part #34) if needed. This assembly **must** be tightened securely to the frame before use.

**STEP 5:** Foot Pedal Bracket (Part #57) can be placed on either side of the hitch as preferred by operator.

**STEP 8:** Using bolt (Part #31) and locknut (Part #22) attach (Part #48) and (Part #50) to the 4th hole from the top of (part #51).

**STEP 11:** Slide spacers (Part #40 & 41) onto the axle (Part #47) and in between the boot plates (Part #52) and Spring Pivot Bracket (Part #10) as shown.

**STEP 12:** Adjust the foot pedal to the desired height by raising and lowering (Part #51). The higher you raise (Part #51), the more chain you will need and the higher the plow blade will lift. Bottom image shows a method to lock the blade in the up position while traveling.