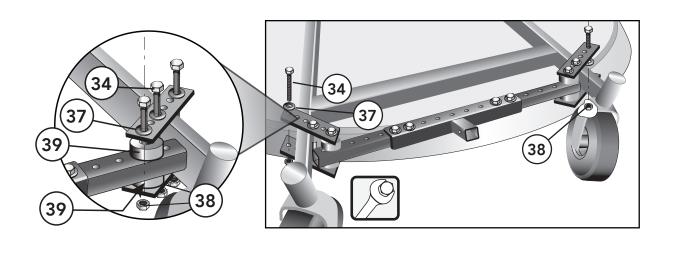

**STEP 2-4:** Use Spacer (Part #39) on 3" wide frame units. Use bolt (Part #35) to attach the bracket when possible, but we have included a longer bolt (Part #34) if needed. This assembly **must** be tightened securely to the frame before use.