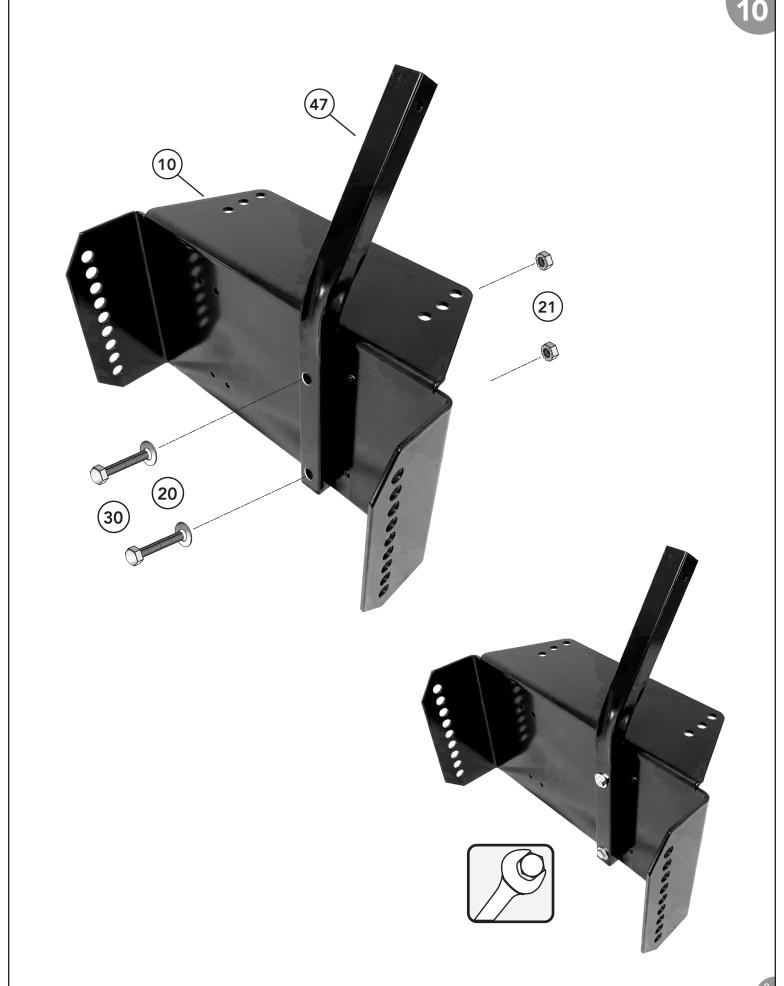

**STEP 9:** Insert hitch (Part #55) into hitch receiver (Part #56). Before attaching bolts to Boot Plate (Part #52), measure the axle hole so it is 7" (178mm) above the ground as shown in step 11.

**STEP 10:** Attach (Part #47) into the set of holes that will line up with the same side the foot pedal is on as determined in Step 5.