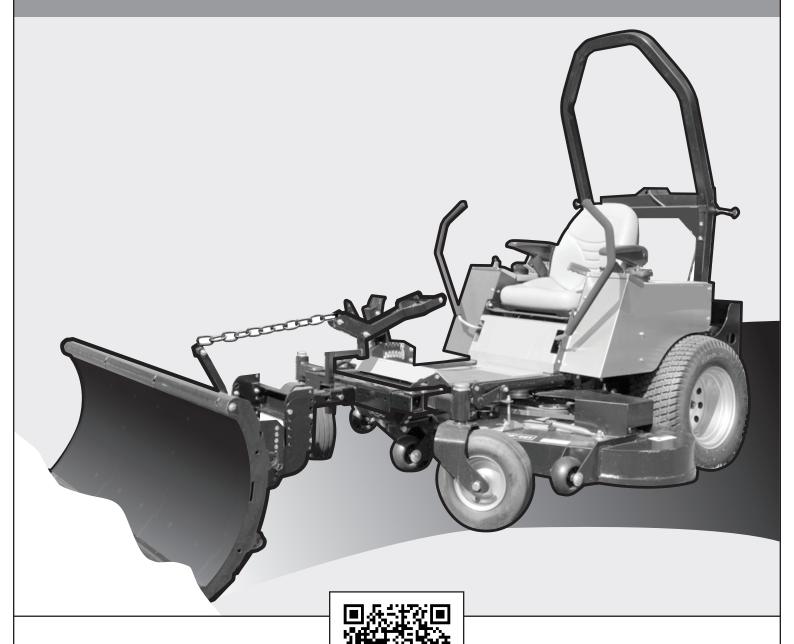

# ZERO TURN 64" MOUNTING KIT INSTRUCTIONS

DEVELOPED BY **NORDIC PLOW**™

ASSEMBLY TIPS

1-888-662-7569 (PLOW)

771 W. North Avenue West Chicago, IL 60185 www.nordicplow.com

ASSEMBLY TIPS

These instructions are for the 64" Zero-Turn Mounting Kit and are 2 of 2 packages.

The 64" Plow and its instructions are packaged and shipped separately.