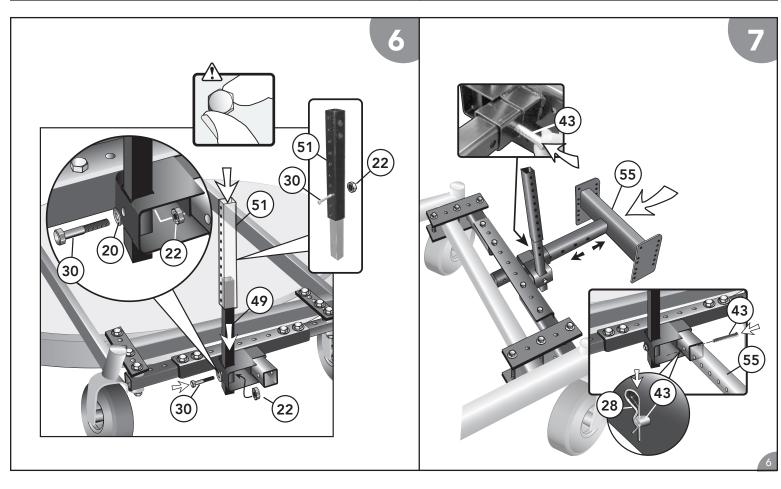

**STEP 5:** Foot Pedal Bracket (Part #57) can be placed on either side of the hitch as preferred by operator.

**STEP 8:** Using bolt (Part #31) and locknut (Part #22) attach (Part #48) and (Part #50) to the 4th hole from the top of (part #51).