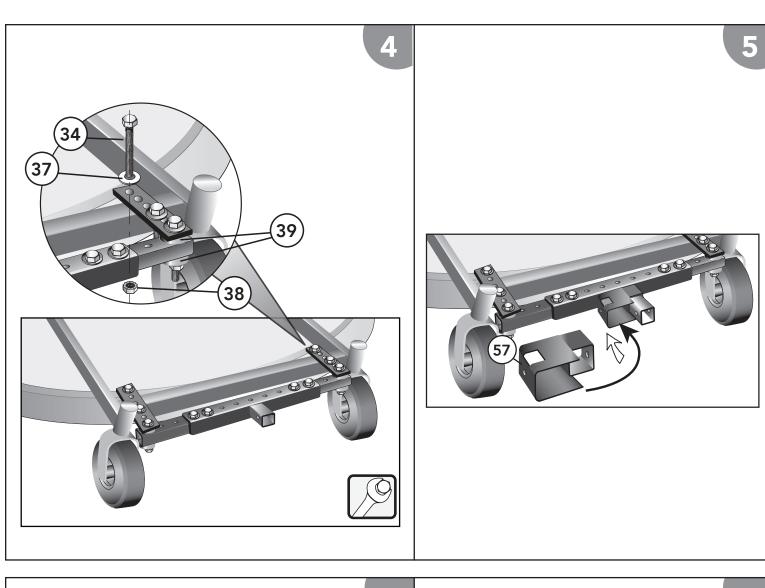

**STEP 2-4:** Use Spacer (Part #39) on 3" wide frame units. Use bolt (Part #35) to attach the bracket when possible, but we have included a longer bolt (Part #34) if needed. This assembly **must** be tightened securely to the frame before use.

**STEP 5:** Foot Pedal Bracket (Part #57) can be placed on either side of the hitch as preferred by operator.

**STEP 8:** Using bolt (Part #31) and locknut (Part #22) attach (Part #48) and (Part #50) to the 4th hole from the top of (part #51).