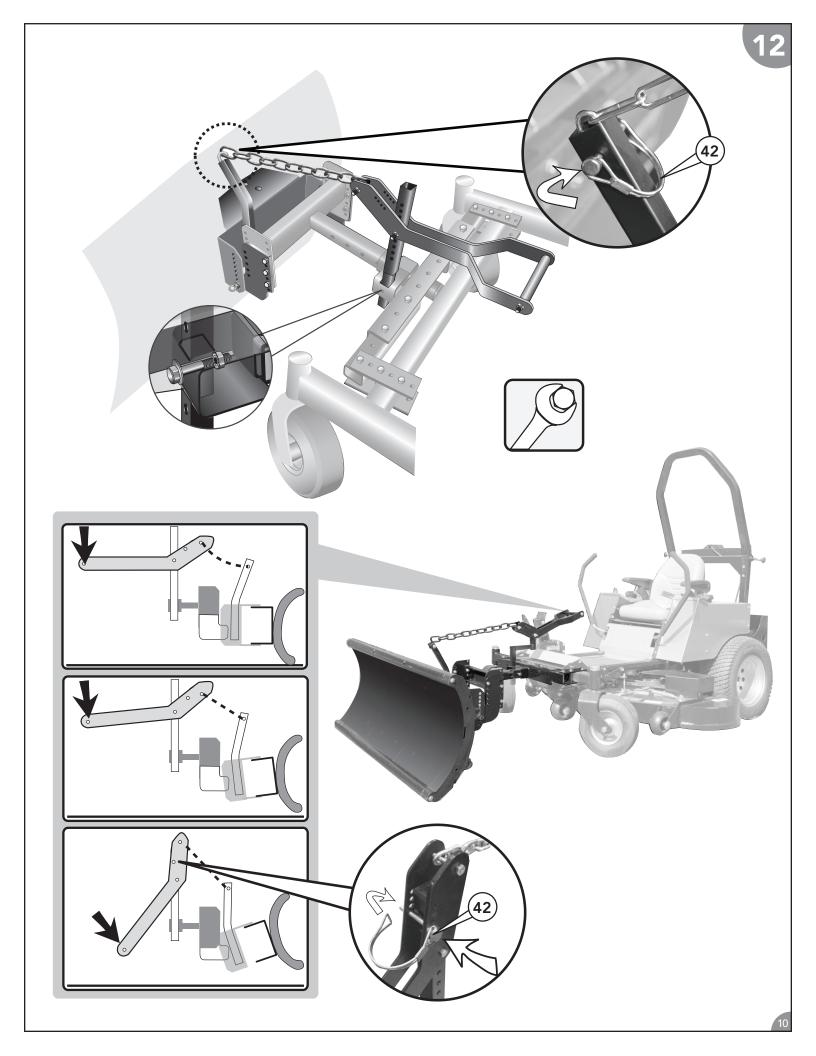

**STEP 11:** Slide spacers (Part #40 & 41) onto the axle (Part #47) and in between the boot plates (Part #52) and Spring Pivot Bracket (Part #10) as shown.

**STEP 12:** Adjust the foot pedal to the desired height by raising and lowering (Part #51). The higher you raise (Part #51), the more chain you will need and the higher the plow blade will lift. Bottom image shows a method to lock the blade in the up position while traveling.