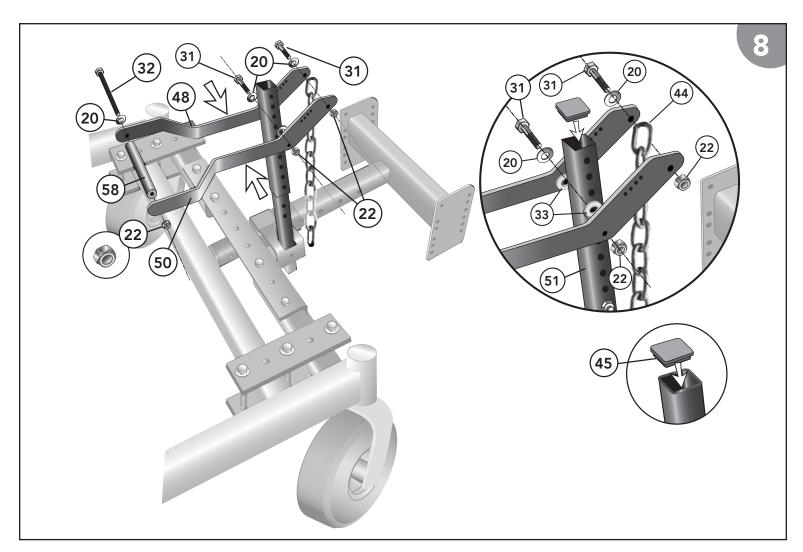

**STEP 5:** Foot Pedal Bracket (Part #57) can be placed on either side of the hitch as preferred by operator.

**STEP 8:** Using bolt (Part #31) and locknut (Part #22) attach (Part #48) and (Part #50) to the 4th hole from the top of (part #51).