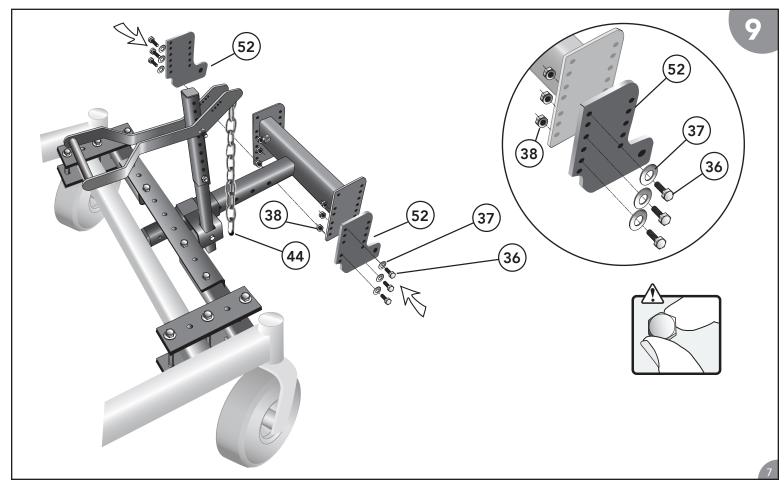

**STEP 9:** Insert hitch (Part #55) into hitch receiver (Part #56). Before attaching bolts to Boot Plate (Part #52), measure the axle hole so it is 7" (178mm) above the ground as shown in step 11.

**STEP 10:** Attach (Part #47) into the set of holes that will line up with the same side the foot pedal is on as determined in Step 5.

**STEP 11:** Slide spacers (Part #40 & 41) onto the axle (Part #47) and in between the boot plates (Part #52) and Spring Pivot Bracket (Part #10) as shown.

**STEP 12:** Adjust the foot pedal to the desired height by raising and lowering (Part #51). The higher you raise (Part #51), the more chain you will need and the higher the plow blade will lift. Bottom image shows a method to lock the blade in the up position while traveling.