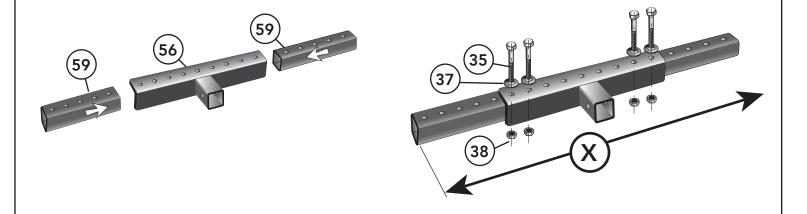

**STEP 2-4:** Use Spacer (Part #39) on 3" wide frame units. Use bolt (Part #35) to attach the bracket when possible, but we have included a longer bolt (Part #34) if needed. This assembly **must** be tightened securely to the frame before use.