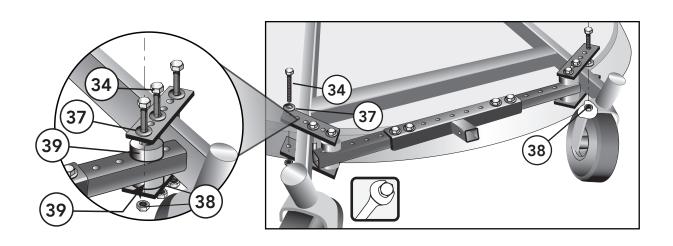

**STEP 2-4:** Use Spacer (Part #39) on 3" wide frame units. Use bolt (Part #35) to attach the bracket when possible, but we have included a longer bolt (Part #34) if needed. This assembly **must** be tightened securely to the frame before use.