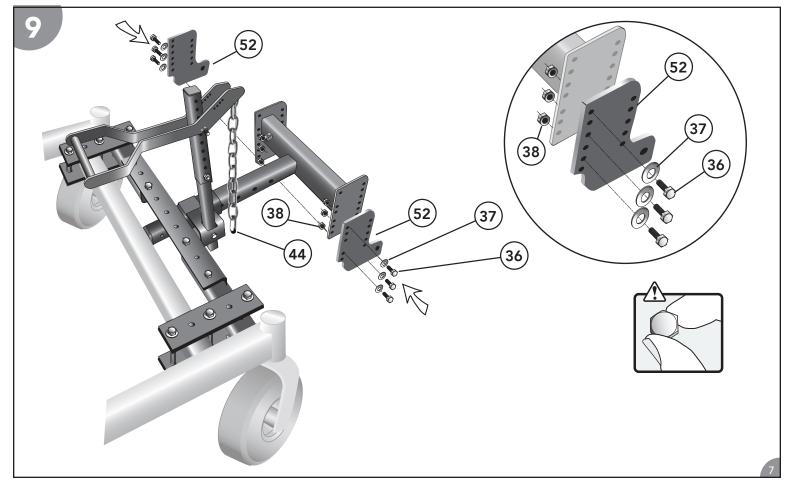

**STEP 9:** Insert hitch (Part #55) into hitch receiver (Part #56). Before attaching bolts to Boot Plate (Part #52), measure the axle hole so it is 7" (178mm) above the ground as shown in step 11.

**STEP 10:** Attach (Part #47) into the set of holes that will line up with the same side the foot pedal is on as determined in Step 5.

**STEP 11:** Slide spacers (Part #40 & 41) onto the axle (Part #47) and in between the boot plates (Part #52) and Spring Pivot Bracket (Part #10) as shown.

**STEP 12:** Adjust the foot pedal to the desired height by raising and lowering (Part #51). The higher you raise (Part #51), the more chain you will need and the higher the plow blade will lift. Bottom image shows a method to lock the blade in the up position while traveling.