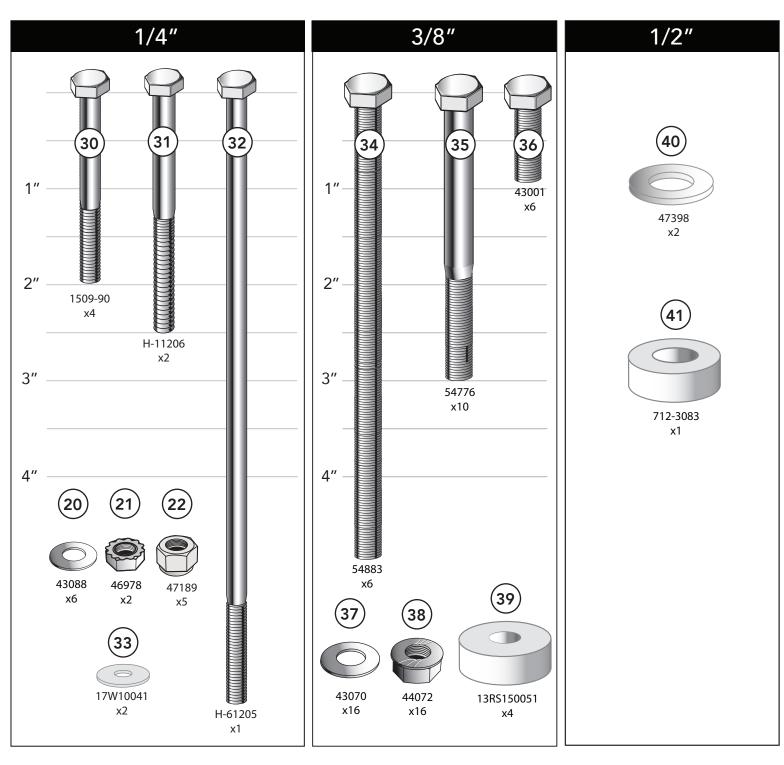

**STEP 2-4:** Use Spacer (Part #39) on 3" wide frame units. Use bolt (Part #35) to attach the bracket when possible, but we have included a longer bolt (Part #34) if needed. This assembly **must** be tightened securely to the frame before use.