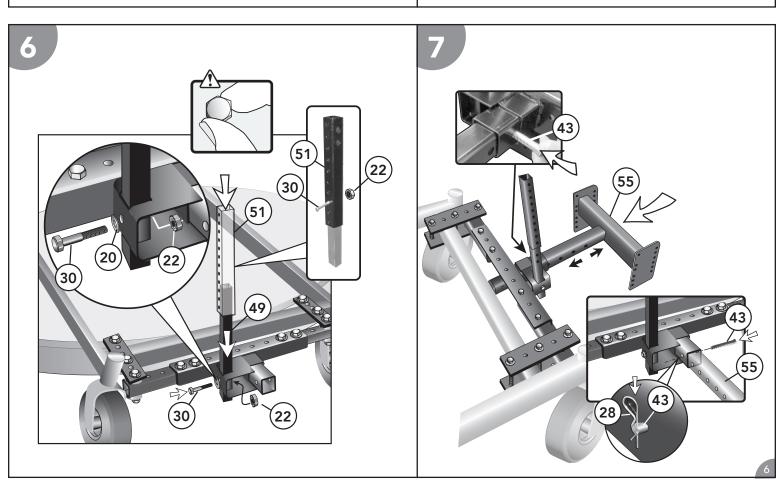

**STEP 2-4:** Use Spacer (Part #39) on 3" wide frame units. Use bolt (Part #35) to attach the bracket when possible, but we have included a longer bolt (Part #34) if needed. This assembly **must** be tightened securely to the frame before use.

**STEP 5:** Foot Pedal Bracket (Part #57) can be placed on either side of the hitch as preferred by operator.

**STEP 8:** Using bolt (Part #31) and locknut (Part #22) attach (Part #48) and (Part #50) to the 4th hole from the top of (part #51).