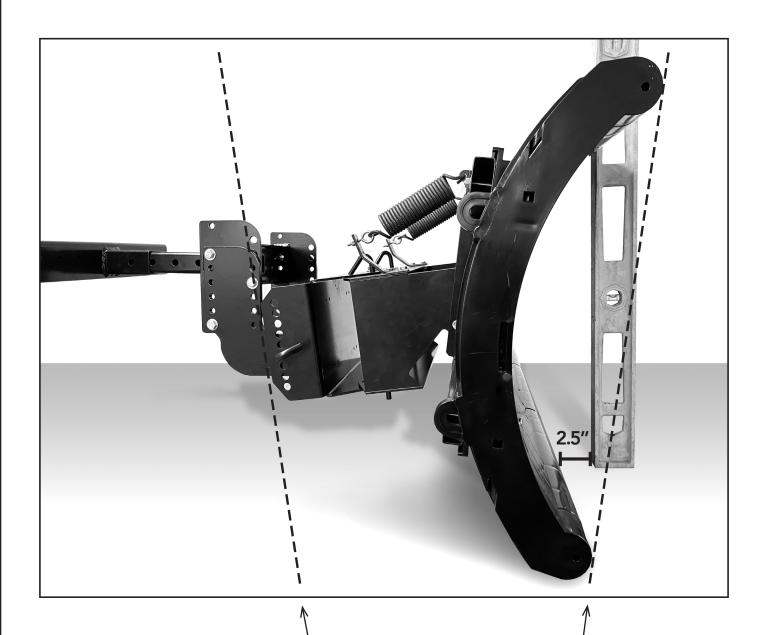

**STEP 9:** Insert hitch (Part #55) into hitch receiver (Part #56). Before attaching bolts to Boot Plate (Part #52), measure the axle hole so it is 7" (178mm) above the ground as shown in step 11.

**STEP 10:** Attach (Part #47) into the set of holes that will line up with the same side the foot pedal is on as determined in Step 5.