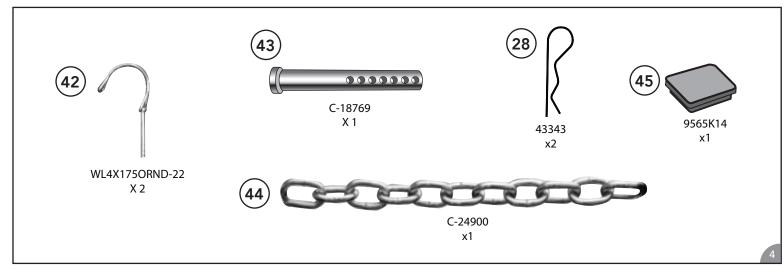

**STEP 11:** Slide spacers (Part #40 & 41) onto the axle (Part #47) and in between the boot plates (Part #52) and Spring Pivot Bracket (Part #10) as shown.

**STEP 12:** Adjust the foot pedal to the desired height by raising and lowering (Part #51). The higher you raise (Part #51), the more chain you will need and the higher the plow blade will lift. Bottom image shows a method to lock the blade in the up position while traveling.