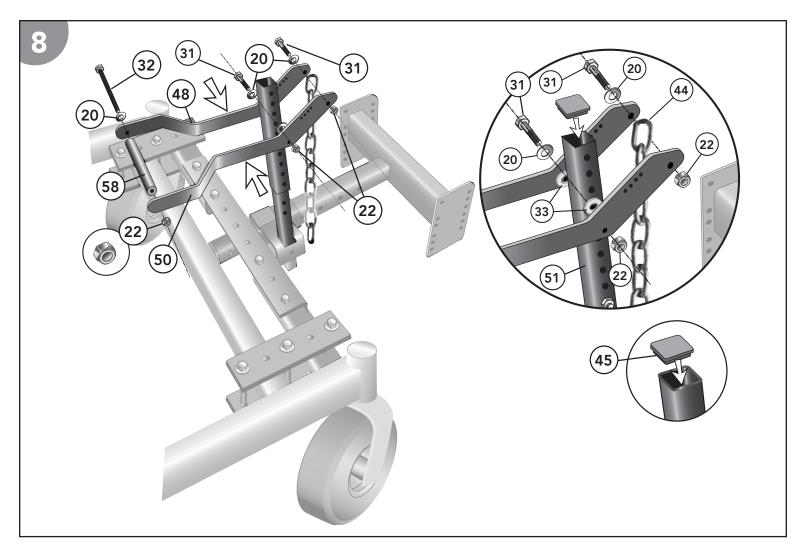

**STEP 5:** Foot Pedal Bracket (Part #57) can be placed on either side of the hitch as preferred by operator.

**STEP 8:** Using bolt (Part #31) and locknut (Part #22) attach (Part #48) and (Part #50) to the 4th hole from the top of (part #51).