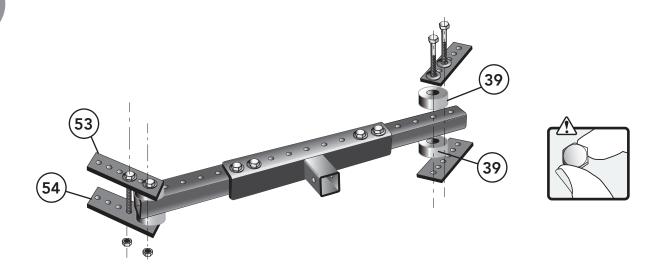

**STEP 2-4:** Use Spacer (Part #39) on 3" wide frame units. Use bolt (Part #35) to attach the bracket when possible, but we have included a longer bolt (Part #34) if needed. This assembly **must** be tightened securely to the frame before use.