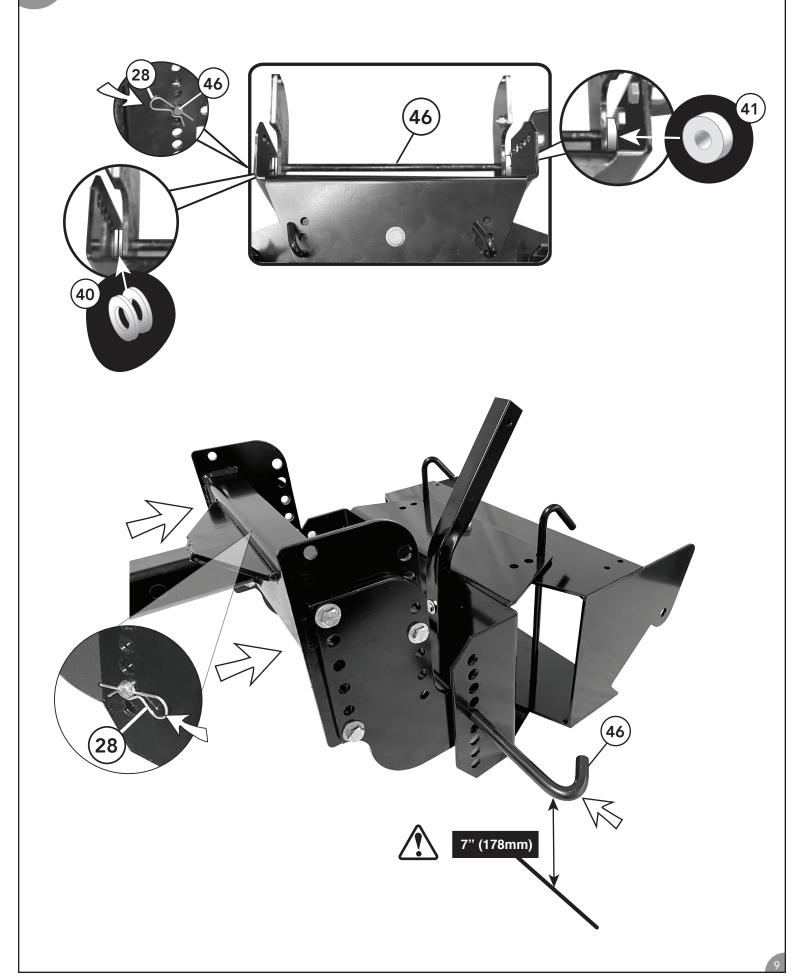

**STEP 11:** Slide spacers (Part #40 & 41) onto the axle (Part #47) and in between the boot plates (Part #52) and Spring Pivot Bracket (Part #10) as shown.

**STEP 12:** Adjust the foot pedal to the desired height by raising and lowering (Part #51). The higher you raise (Part #51), the more chain you will need and the higher the plow blade will lift. Bottom image shows a method to lock the blade in the up position while traveling.