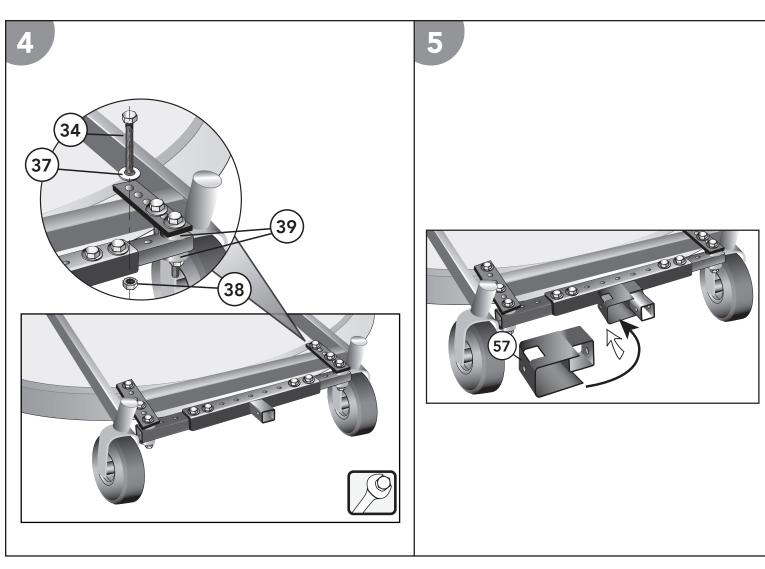

**STEP 2-4:** Use Spacer (Part #39) on 3" wide frame units. Use bolt (Part #35) to attach the bracket when possible, but we have included a longer bolt (Part #34) if needed. This assembly **must** be tightened securely to the frame before use.

**STEP 5:** Foot Pedal Bracket (Part #57) can be placed on either side of the hitch as preferred by operator.

**STEP 8:** Using bolt (Part #31) and locknut (Part #22) attach (Part #48) and (Part #50) to the 4th hole from the top of (part #51).