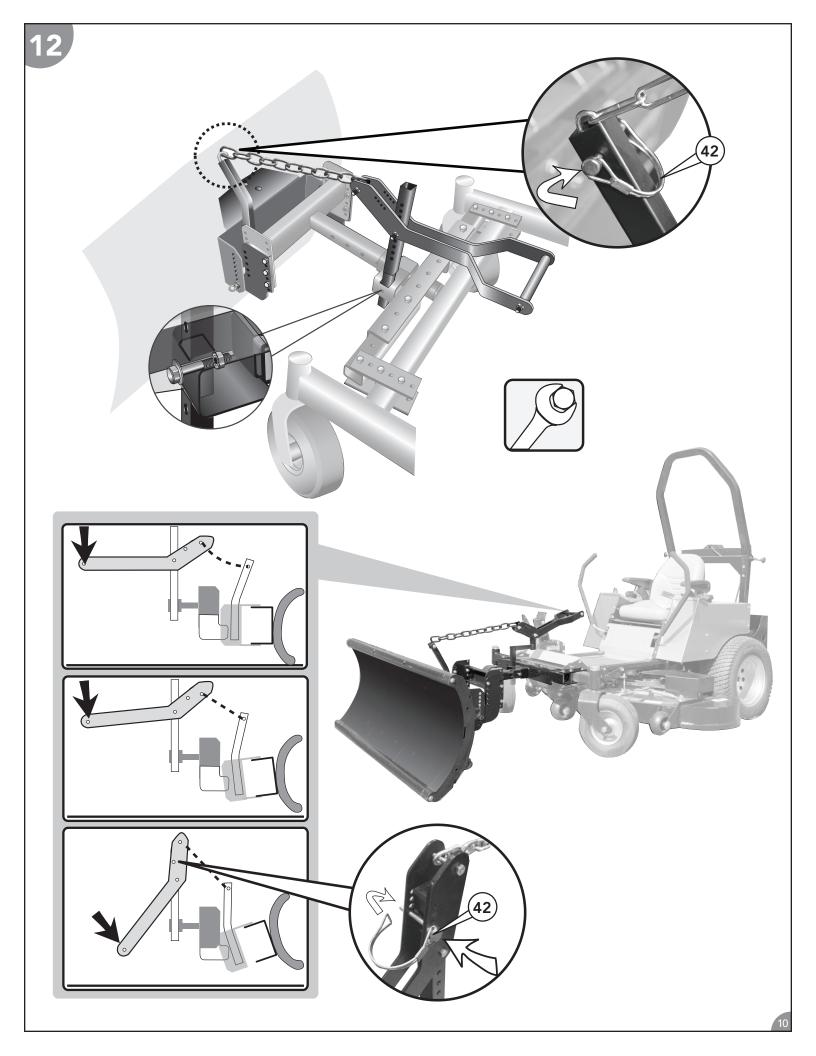

**STEP 5:** Foot Pedal Bracket (Part #57) can be placed on either side of the hitch as preferred by operator.

**STEP 8:** Using bolt (Part #31) and locknut (Part #22) attach (Part #48) and (Part #50) to the 4th hole from the top of (part #51).

**STEP 9:** Insert hitch (Part #55) into hitch receiver (Part #56). Before attaching bolts to Boot Plate (Part #52), measure the axle hole so it is 7" (178mm) above the ground as shown in step 11.

**STEP 10:** Attach (Part #47) into the set of holes that will line up with the same side the foot pedal is on as determined in Step 5.

**STEP 11:** Slide spacers (Part #40 & 41) onto the axle (Part #47) and in between the boot plates (Part #52) and Spring Pivot Bracket (Part #10) as shown.

**STEP 12:** Adjust the foot pedal to the desired height by raising and lowering (Part #51). The higher you raise (Part #51), the more chain you will need and the higher the plow blade will lift. Bottom image shows a method to lock the blade in the up position while traveling.