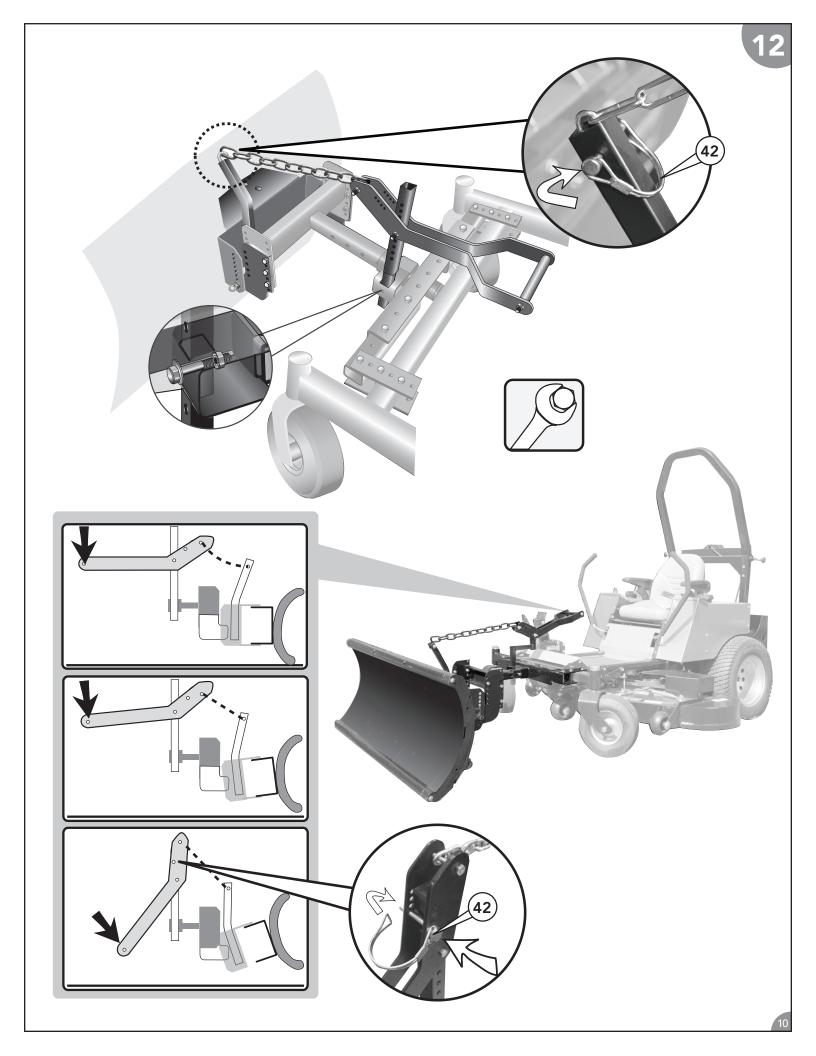

**STEP 11:** Slide spacers (Part #40 & 41) onto the axle (Part #47) and in between the boot plates (Part #52) and Spring Pivot Bracket (Part #10) as shown.

**STEP 12:** Adjust the foot pedal to the desired height by raising and lowering (Part #51). The higher you raise (Part #51), the more chain you will need and the higher the plow blade will lift. Bottom image shows a method to lock the blade in the up position while traveling.