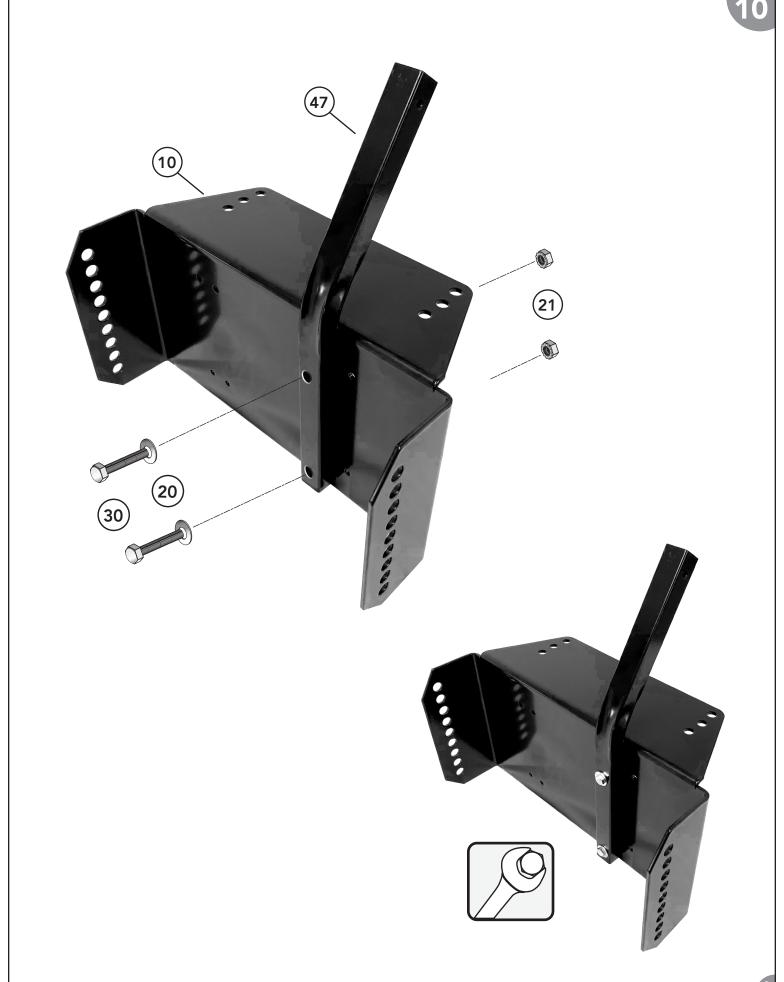

**STEP 11:** Slide spacers (Part #40 & 41) onto the axle (Part #47) and in between the boot plates (Part #52) and Spring Pivot Bracket (Part #10) as shown.

**STEP 12:** Adjust the foot pedal to the desired height by raising and lowering (Part #51). The higher you raise (Part #51), the more chain you will need and the higher the plow blade will lift. Bottom image shows a method to lock the blade in the up position while traveling.