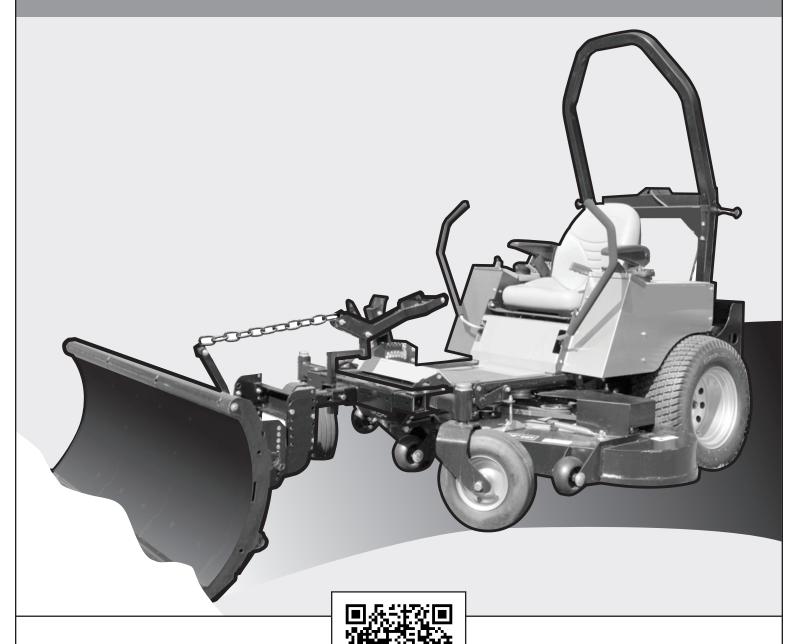

# ZERO TURN 49" MOUNTING KIT INSTRUCTIONS

DEVELOPED BY **NORDIC PLOW**™

ASSEMBLY TIPS

1-888-662-7569 (PLOW)

771 W. North Avenue West Chicago, IL 60185 www.nordicplow.com

ASSEMBLY TIPS

These instructions are for the 49" Zero-Turn Mounting Kit and are 2 of 2 packages.

The 49" Plow and its instructions are packaged and shipped separately.