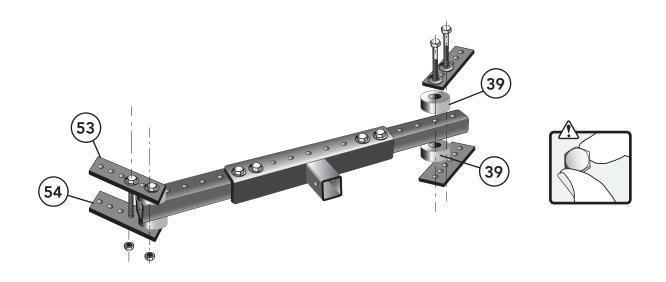

**STEP 2-4:** Use Spacer (Part #39) on 3" wide frame units. Use bolt (Part #35) to attach the bracket when possible, but we have included a longer bolt (Part #34) if needed. This assembly **must** be tightened securely to the frame before use.