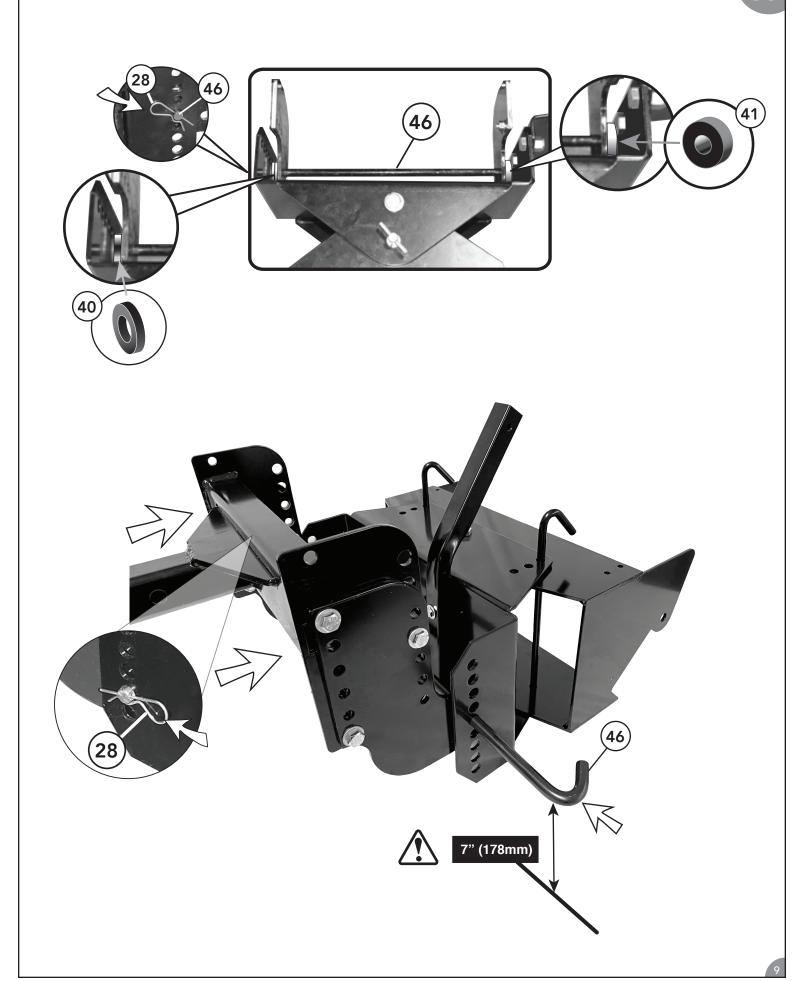

**STEP 2-4:** Use Spacer (Part #39) on 3" wide frame units. Use bolt (Part #35) to attach the bracket when possible, but we have included a longer bolt (Part #34) if needed. This assembly **must** be tightened securely to the frame before use.

**STEP 5:** Foot Pedal Bracket (Part #57) can be placed on either side of the hitch as preferred by operator.

**STEP 8:** Using bolt (Part #31) and locknut (Part #22) attach (Part #48) and (Part #50) to the 4th hole from the top of (part #51).

**STEP 9:** Insert hitch (Part #55) into hitch receiver (Part #56). Before attaching bolts to Boot Plate (Part #52), measure the axle hole so it is 7" (178mm) above the ground as shown in step 11.

**STEP 10:** Attach (Part #47) into the set of holes that will line up with the same side the foot pedal is on as determined in Step 5.

**STEP 11:** Slide spacers (Part #40 & 41) onto the axle (Part #47) and in between the boot plates (Part #52) and Spring Pivot Bracket (Part #10) as shown.

**STEP 12:** Adjust the foot pedal to the desired height by raising and lowering (Part #51). The higher you raise (Part #51), the more chain you will need and the higher the plow blade will lift. Bottom image shows a method to lock the blade in the up position while traveling.