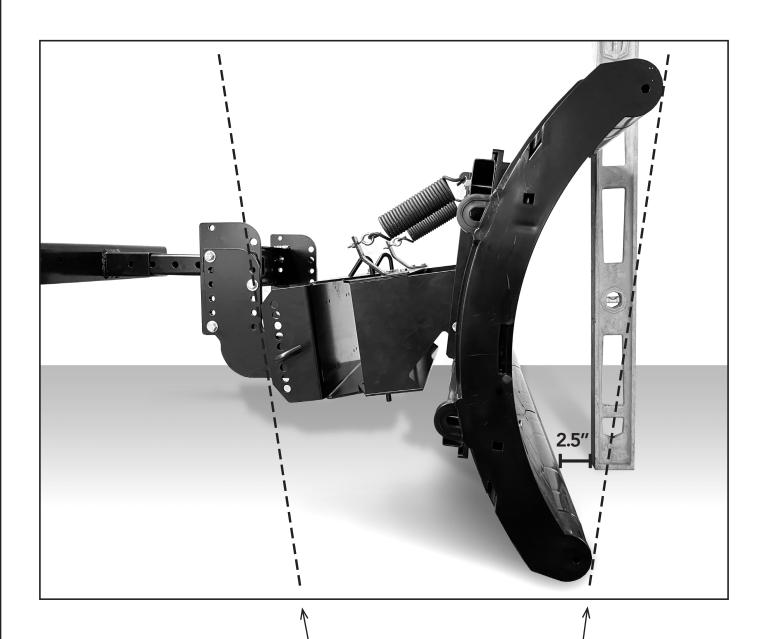

**STEP 11:** Slide spacers (Part #40 & 41) onto the axle (Part #47) and in between the boot plates (Part #52) and Spring Pivot Bracket (Part #10) as shown.

**STEP 12:** Adjust the foot pedal to the desired height by raising and lowering (Part #51). The higher you raise (Part #51), the more chain you will need and the higher the plow blade will lift. Bottom image shows a method to lock the blade in the up position while traveling.