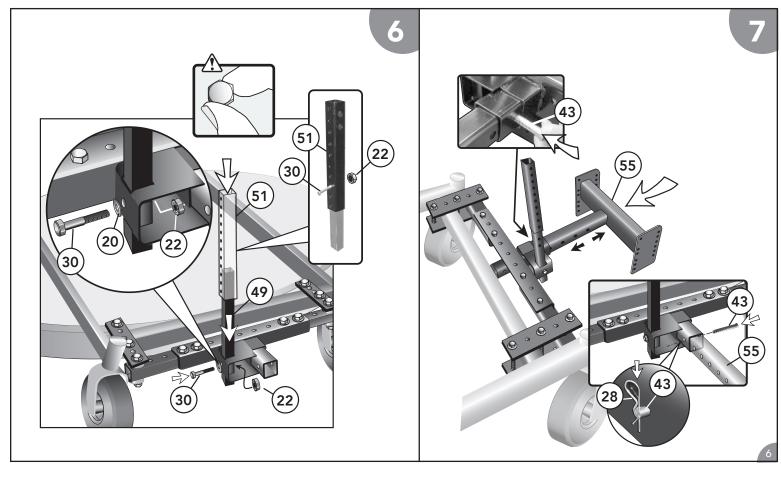

**STEP 5:** Foot Pedal Bracket (Part #57) can be placed on either side of the hitch as preferred by operator.

**STEP 8:** Using bolt (Part #31) and locknut (Part #22) attach (Part #48) and (Part #50) to the 4th hole from the top of (part #51).