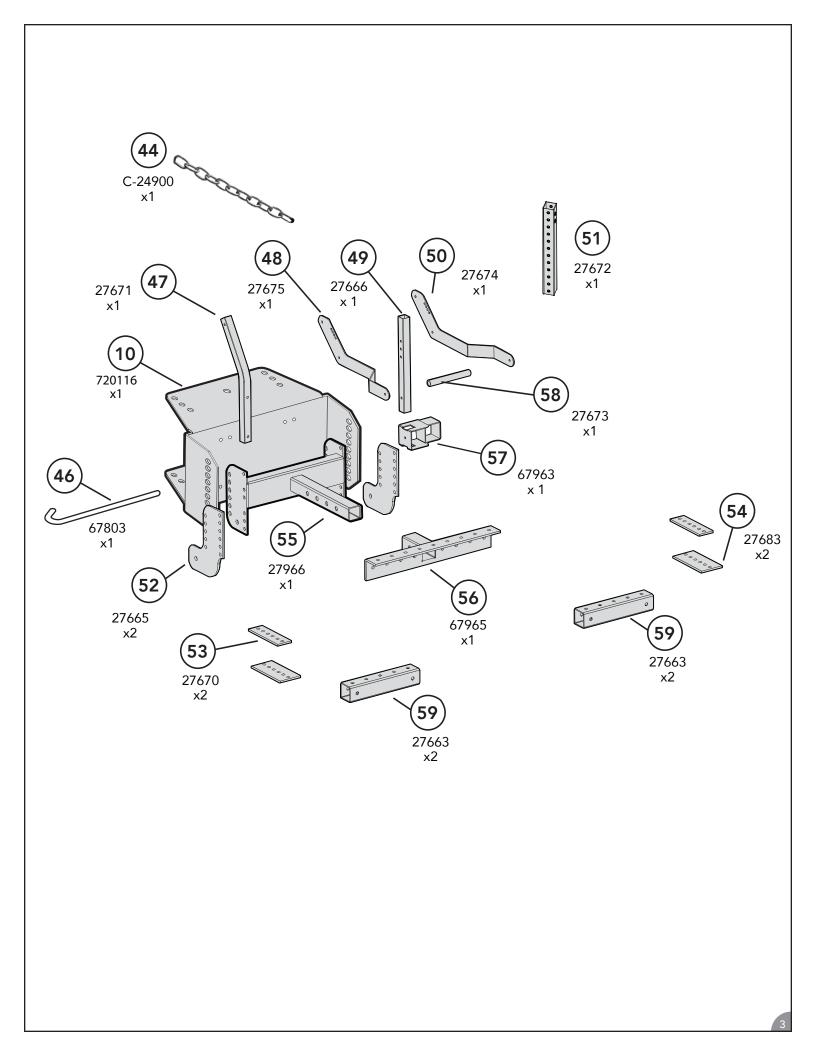

**STEP 5:** Foot Pedal Bracket (Part #57) can be placed on either side of the hitch as preferred by operator.

**STEP 8:** Using bolt (Part #31) and locknut (Part #22) attach (Part #48) and (Part #50) to the 4th hole from the top of (part #51).

**STEP 9:** Insert hitch (Part #55) into hitch receiver (Part #56). Before attaching bolts to Boot Plate (Part #52), measure the axle hole so it is 7" (178mm) above the ground as shown in step 11.

**STEP 10:** Attach (Part #47) into the set of holes that will line up with the same side the foot pedal is on as determined in Step 5.

**STEP 11:** Slide spacers (Part #40 & 41) onto the axle (Part #47) and in between the boot plates (Part #52) and Spring Pivot Bracket (Part #10) as shown.

**STEP 12:** Adjust the foot pedal to the desired height by raising and lowering (Part #51). The higher you raise (Part #51), the more chain you will need and the higher the plow blade will lift. Bottom image shows a method to lock the blade in the up position while traveling.