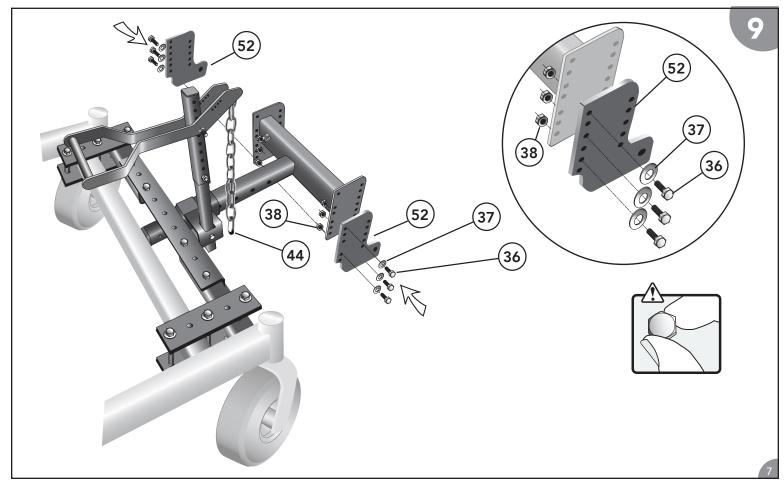

**STEP 9:** Insert hitch (Part #55) into hitch receiver (Part #56). Before attaching bolts to Boot Plate (Part #52), measure the axle hole so it is 7" (178mm) above the ground as shown in step 11.

**STEP 10:** Attach (Part #47) into the set of holes that will line up with the same side the foot pedal is on as determined in Step 5.