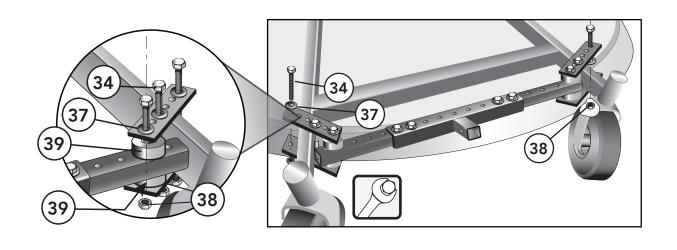

**STEP 2-4:** Use Spacer (Part #39) on 3" wide frame units. Use bolt (Part #35) to attach the bracket when possible, but we have included a longer bolt (Part #34) if needed. This assembly **must** be tightened securely to the frame before use.