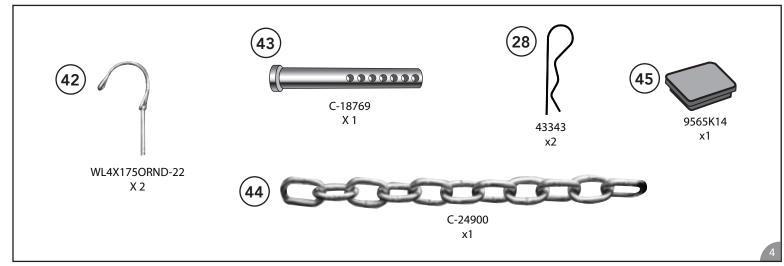

**STEP 11:** Slide spacers (Part #40 & 41) onto the axle (Part #47) and in between the boot plates (Part #52) and Spring Pivot Bracket (Part #10) as shown.

**STEP 12:** Adjust the foot pedal to the desired height by raising and lowering (Part #51). The higher you raise (Part #51), the more chain you will need and the higher the plow blade will lift. Bottom image shows a method to lock the blade in the up position while traveling.