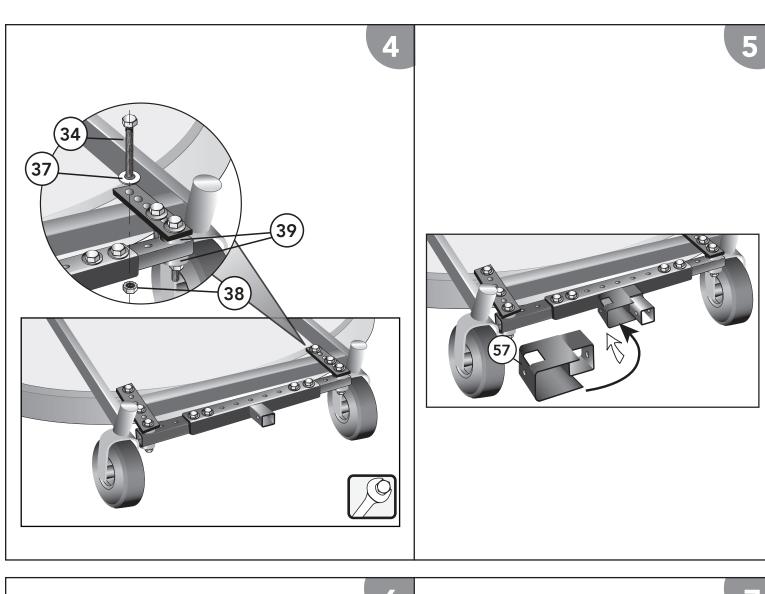

**STEP 2-4:** Use Spacer (Part #39) on 3" wide frame units. Use bolt (Part #35) to attach the bracket when possible, but we have included a longer bolt (Part #34) if needed. This assembly **must** be tightened securely to the frame before use.

**STEP 5:** Foot Pedal Bracket (Part #57) can be placed on either side of the hitch as preferred by operator.

**STEP 8:** Using bolt (Part #31) and locknut (Part #22) attach (Part #48) and (Part #50) to the 4th hole from the top of (part #51).