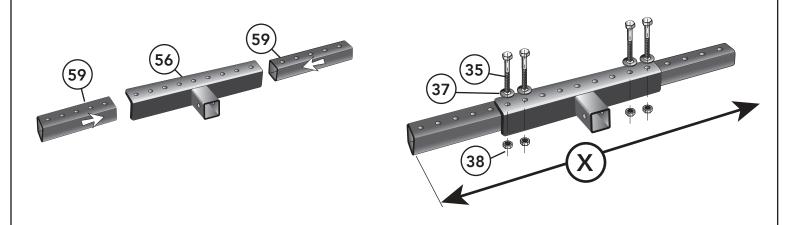

**STEP 2-4:** Use Spacer (Part #39) on 3" wide frame units. Use bolt (Part #35) to attach the bracket when possible, but we have included a longer bolt (Part #34) if needed. This assembly **must** be tightened securely to the frame before use.