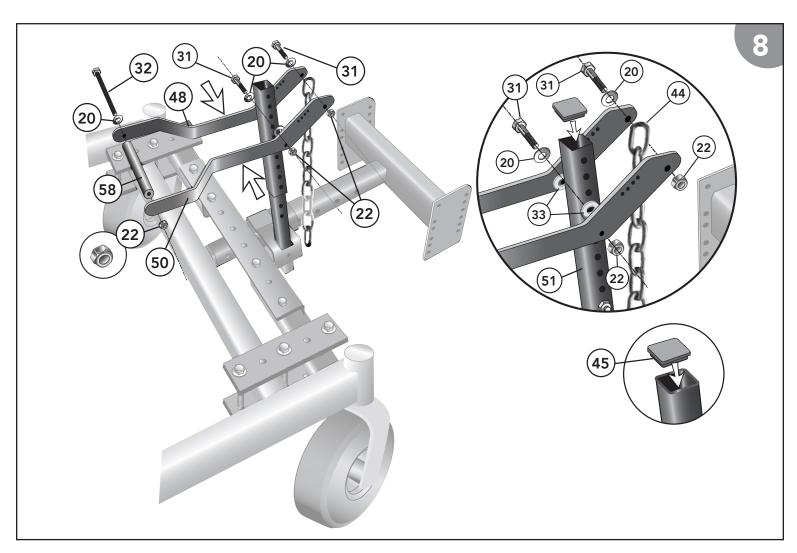

**STEP 9:** Insert hitch (Part #55) into hitch receiver (Part #56). Before attaching bolts to Boot Plate (Part #52), measure the axle hole so it is 7" (178mm) above the ground as shown in step 11.

**STEP 10:** Attach (Part #47) into the set of holes that will line up with the same side the foot pedal is on as determined in Step 5.

**STEP 11:** Slide spacers (Part #40 & 41) onto the axle (Part #47) and in between the boot plates (Part #52) and Spring Pivot Bracket (Part #10) as shown.

**STEP 12:** Adjust the foot pedal to the desired height by raising and lowering (Part #51). The higher you raise (Part #51), the more chain you will need and the higher the plow blade will lift. Bottom image shows a method to lock the blade in the up position while traveling.