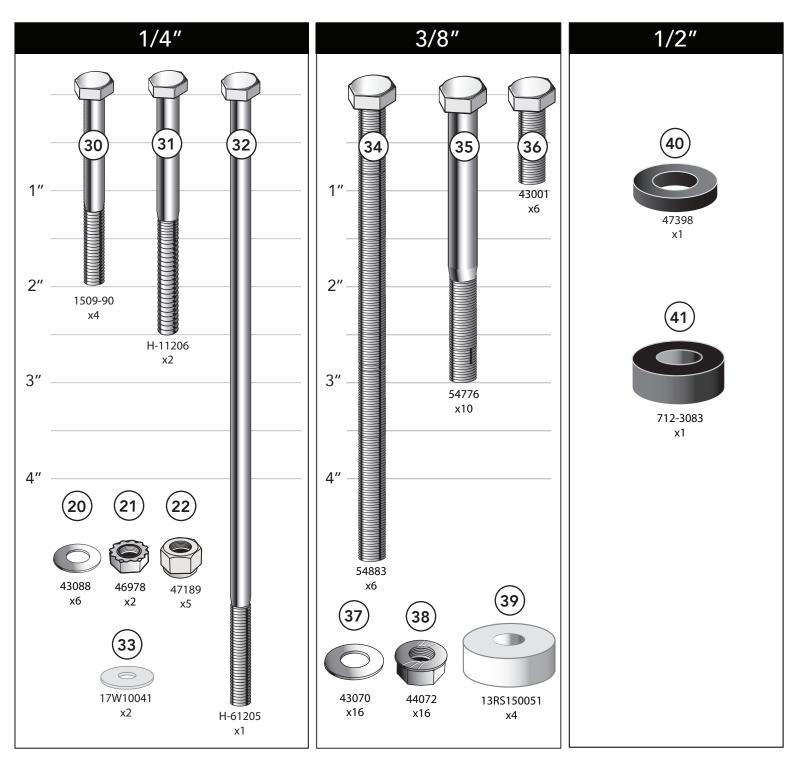

**STEP 2-4:** Use Spacer (Part #39) on 3" wide frame units. Use bolt (Part #35) to attach the bracket when possible, but we have included a longer bolt (Part #34) if needed. This assembly **must** be tightened securely to the frame before use.

**STEP 5:** Foot Pedal Bracket (Part #57) can be placed on either side of the hitch as preferred by operator.

**STEP 8:** Using bolt (Part #31) and locknut (Part #22) attach (Part #48) and (Part #50) to the 4th hole from the top of (part #51).