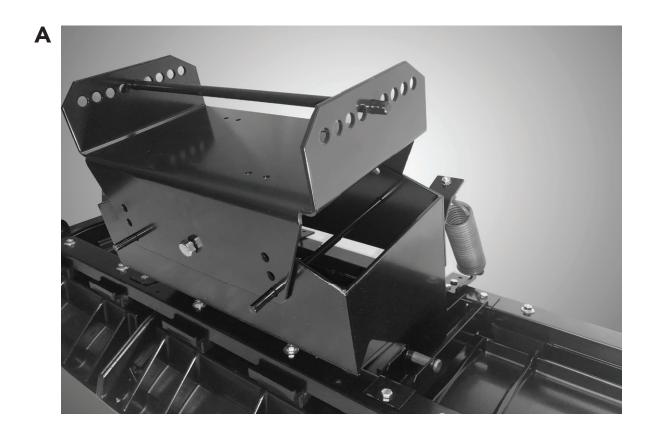

**STEP 5**: Installation of the handle mount bracket (part #75).

Note: The handle mount bracket is angled and can be attached with the angle facing the plow blade or your machine. It can also be attached to the left or right side of the Spring Pivot Bracket (part #10) per the user's preference.

- **A.** Install the axle (part #46) through any set of holes in the spring pivot bracket to use as a guide when attaching the handle mount bracket.
- **B.** Attach the handle mount bracket making sure none of the holes interfere with the axle.