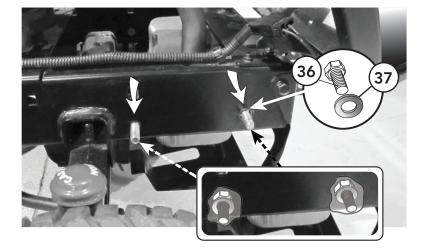

**STEP 6**: Be sure to include the thick spacers (part #41) onto the axle and in between the boot plate (part #76) and the Spring Pivot Bracket (part #10).

1-888-662-7569 (PLOW)

771 W. North Avenue West Chicago, IL 60185 www.nordicplow.com