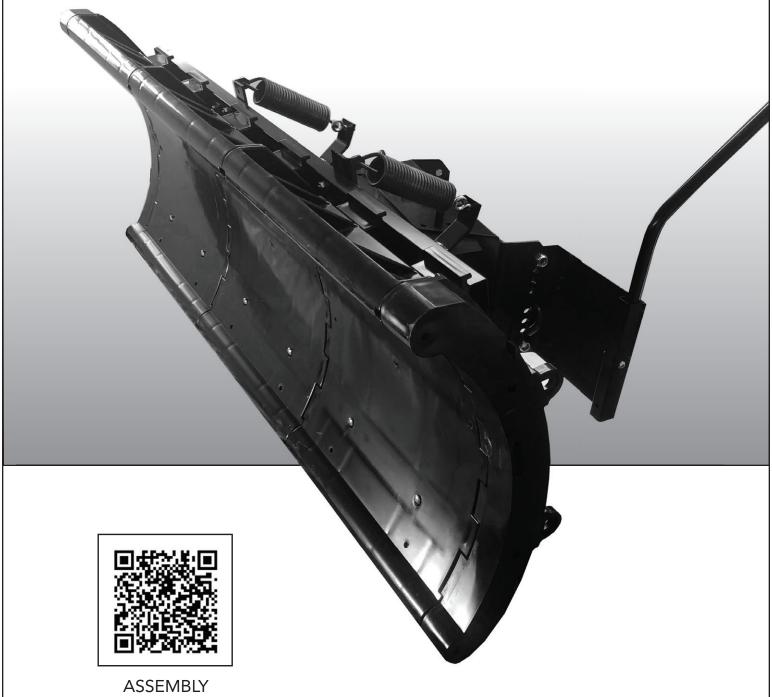

**STEP 1 & 2:** The side universal mounting plate (part #77) has 4 sides with various combinations of holes to line up with those already on the mower. In the rare case where the holes do not match, it is okay to drill holes in the mount plate to fit your frame.

**NOTE**: Holes must be identical on both sides.

**STEPS 3:** There are many ways to attach the boot plate (part #76) to the mount plates (part #77). The closer the boot plates are to the machine the better.

**STEP 5**: Installation of the handle mount bracket (part #75).

Note: The handle mount bracket is angled and can be attached with the angle facing the plow blade or your machine. It can also be attached to the left or right side of the Spring Pivot Bracket (part #10) per the user's preference.

- **A.** Install the axle (part #46) through any set of holes in the spring pivot bracket to use as a guide when attaching the handle mount bracket.
- **B.** Attach the handle mount bracket making sure none of the holes interfere with the axle.

**STEP 6**: Be sure to include the thick spacers (part #41) onto the axle and in between the boot plate (part #76) and the Spring Pivot Bracket (part #10).

1-888-662-7569 (PLOW)

771 W. North Avenue West Chicago, IL 60185 www.nordicplow.com