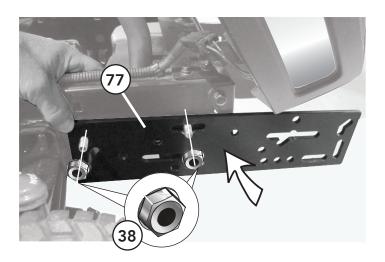

**STEP 1 & 2:** The side universal mounting plate (part #77) has 4 sides with various combinations of holes to line up with those already on the mower. In the rare case where the holes do not match, it is okay to drill holes in the mount plate to fit your frame.

**NOTE**: Holes must be identical on both sides.

**STEPS 3:** There are many ways to attach the boot plate (part #76) to the mount plates (part #77). The closer the boot plates are to the machine the better.