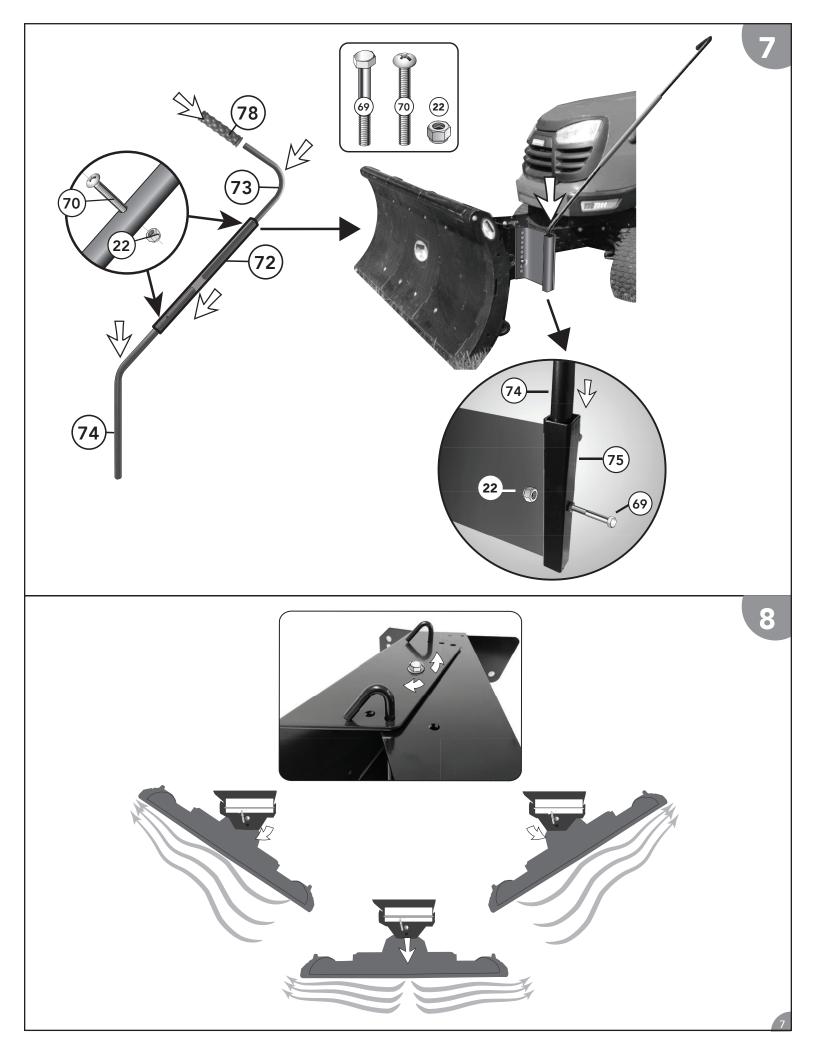

**NOTE**: Holes must be identical on both sides.

**STEPS 3:** There are many ways to attach the boot plate (part #76) to the mount plates (part #77). The closer the boot plates are to the machine the better.

**STEP 5**: Installation of the handle mount bracket (part #75).

Note: The handle mount bracket is angled and can be attached with the angle facing the plow blade or your machine. It can also be attached to the left or right side of the Spring Pivot Bracket (part #10) per the user's preference.

- **A.** Install the axle (part #46) through any set of holes in the spring pivot bracket to use as a guide when attaching the handle mount bracket.
- **B.** Attach the handle mount bracket making sure none of the holes interfere with the axle.