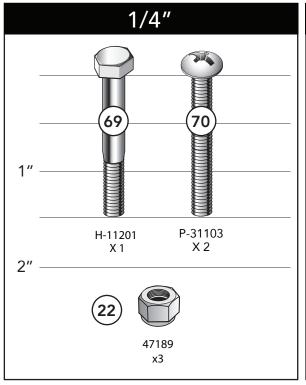

- **A.** Install the axle (part #46) through any set of holes in the spring pivot bracket to use as a guide when attaching the handle mount bracket.
- **B.** Attach the handle mount bracket making sure none of the holes interfere with the axle.

**STEP 6**: Be sure to include the thick spacers (part #41) onto the axle and in between the boot plate (part #76) and the Spring Pivot Bracket (part #10).

1-888-662-7569 (PLOW)

771 W. North Avenue West Chicago, IL 60185 www.nordicplow.com