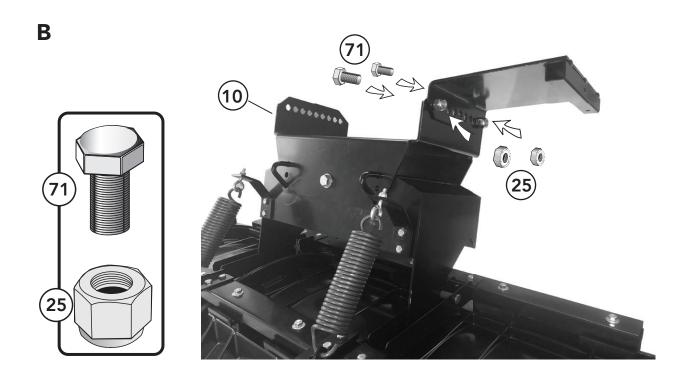

**STEP 5**: Installation of the handle mount bracket (part #75).

Note: The handle mount bracket is angled and can be attached with the angle facing the plow blade or your machine. It can also be attached to the left or right side of the Spring Pivot Bracket (part #10) per the user's preference.

- **A.** Install the axle (part #46) through any set of holes in the spring pivot bracket to use as a guide when attaching the handle mount bracket.
- **B.** Attach the handle mount bracket making sure none of the holes interfere with the axle.