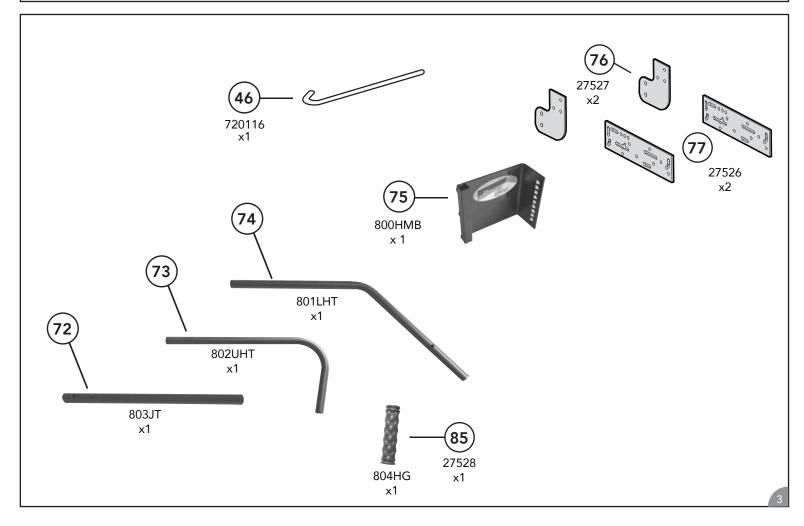

**STEP 1 & 2:** The side universal mounting plate (part #77) has 4 sides with various combinations of holes to line up with those already on the mower. In the rare case where the holes do not match, it is okay to drill holes in the mount plate to fit your frame.

**NOTE**: Holes must be identical on both sides.

**STEPS 3:** There are many ways to attach the boot plate (part #76) to the mount plates (part #77). The closer the boot plates are to the machine the better.

**STEP 5**: Installation of the handle mount bracket (part #75).

Note: The handle mount bracket is angled and can be attached with the angle facing the plow blade or your machine. It can also be attached to the left or right side of the Spring Pivot Bracket (part #10) per the user's preference.

- **A.** Install the axle (part #46) through any set of holes in the spring pivot bracket to use as a guide when attaching the handle mount bracket.
- **B.** Attach the handle mount bracket making sure none of the holes interfere with the axle.