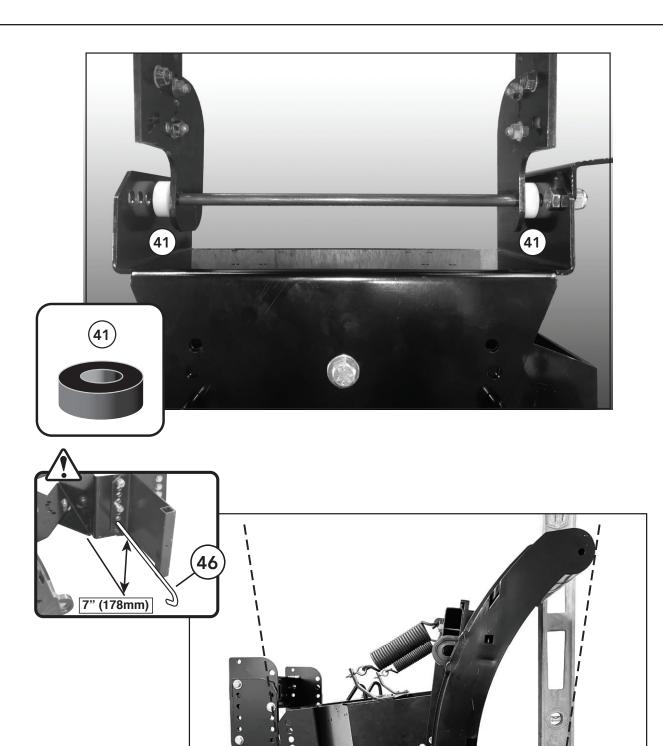

**STEP 6**: Be sure to include the thick spacers (part #41) onto the axle and in between the boot plate (part #76) and the Spring Pivot Bracket (part #10).

1-888-662-7569 (PLOW)

771 W. North Avenue West Chicago, IL 60185 www.nordicplow.com