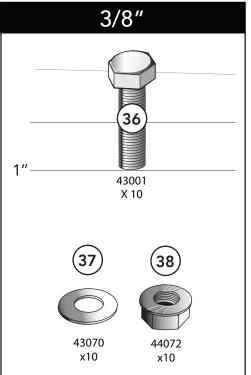

**NOTE**: Holes must be identical on both sides.

**STEPS 3:** There are many ways to attach the boot plate (part #76) to the mount plates (part #77). The closer the boot plates are to the machine the better.