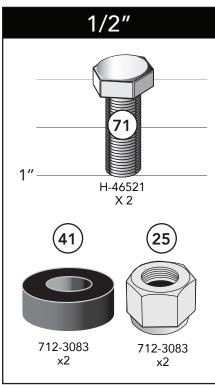

**STEP 6**: Be sure to include the thick spacers (part #41) onto the axle and in between the boot plate (part #76) and the Spring Pivot Bracket (part #10).

1-888-662-7569 (PLOW)

771 W. North Avenue West Chicago, IL 60185 www.nordicplow.com