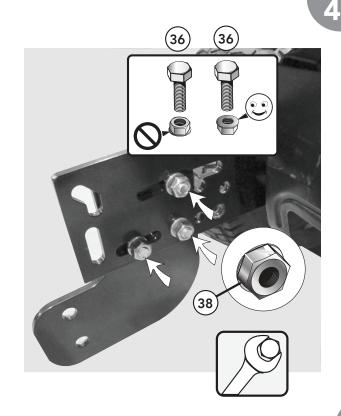

**STEP 1 & 2:** The side universal mounting plate (part #77) has 4 sides with various combinations of holes to line up with those already on the mower. In the rare case where the holes do not match, it is okay to drill holes in the mount plate to fit your frame.

**NOTE**: Holes must be identical on both sides.

**STEPS 3:** There are many ways to attach the boot plate (part #76) to the mount plates (part #77). The closer the boot plates are to the machine the better.