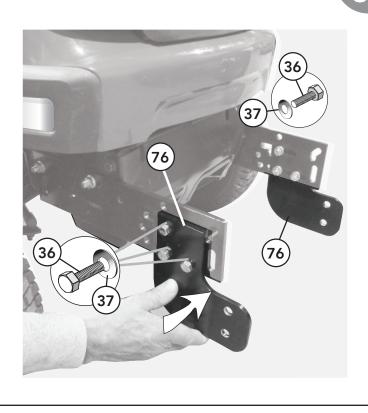

**NOTE**: Holes must be identical on both sides.

**STEPS 3:** There are many ways to attach the boot plate (part #76) to the mount plates (part #77). The closer the boot plates are to the machine the better.

**STEP 6**: Be sure to include the thick spacers (part #41) onto the axle and in between the boot plate (part #76) and the Spring Pivot Bracket (part #10).

1-888-662-7569 (PLOW)

771 W. North Avenue West Chicago, IL 60185 www.nordicplow.com